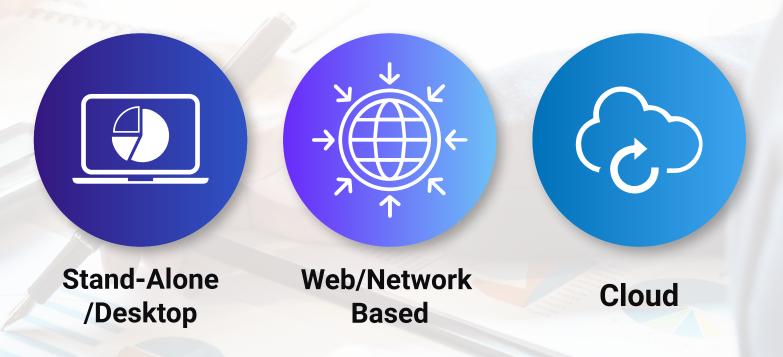

## Deployment Model

Reducing any possible unwanted complexities by setting forth a number of viable options /platforms to run the software, PrismVAT is as flexible as can be.

The Software can be deployed as a Fully Stand Alone Model for independent operations, or an online Web Based Model. Even the neo-progressive Cloud Computing Technology that multinational organizations all over the world are now very much in sync with, can be selected as the deployment model for PrismVAT.