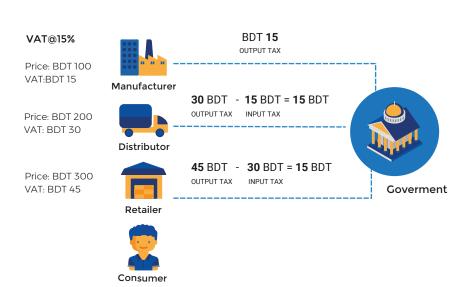

## How VAT works?

VAT will be calculated based on the consumption of goods and services. Businesses can claim credit for VAT paid on their business-related expenditures, as illustrated in the infographic.